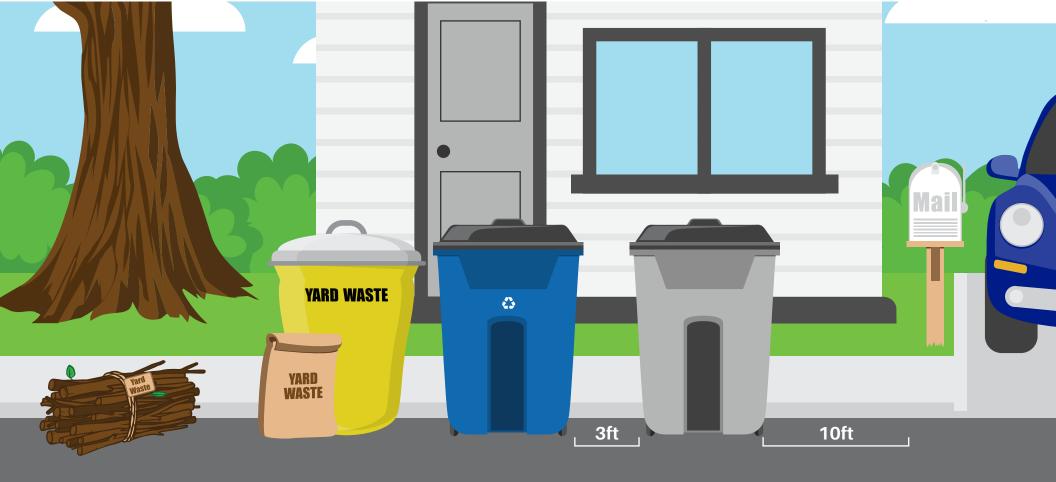

## Trash and Recycling Toters

It is important to keep your toters 3ft apart and 10ft from any obstacles such as mailboxes, cars, lamp posts, or power lines.